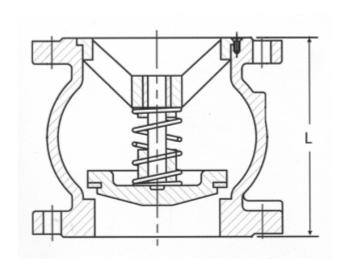

## **MATERIALS**

| Part    | Material        | ASTM              |
|---------|-----------------|-------------------|
| Body    | Cast Iron       | A126 Class B      |
| Disc    | Cast Iron       | A536 Gr. 65-45-12 |
| Spring  | Stainless Steel | AISI 304          |
| Stem    | Stainless Steel | AISI 420          |
| Bushing | Gunmetal        | B62 C83600        |
| Seat    | EPDM            |                   |

**DIMENSIONS** 

| Size  | L    |
|-------|------|
| inch  | inch |
| 2     | 3.9  |
| 2-1/2 | 4.7  |
| 3     | 5.3  |
| 4     | 6.5  |
| 5     | 7.9  |
| 6     | 9.1  |
| 8     | 11.3 |
| 10    | 13.9 |
| 12    | 15.6 |